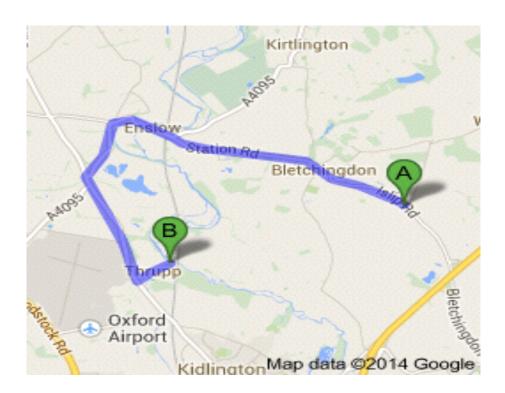

## Driving directions to Annie's Tea Rooms, Thrupp & The Jolly Boatman, Kidlington

Turn left out of the Park, heading towards

- •Bletchingdon Village
- \*Continue through the village, onto Station Rd/A4095
- •You will pass through Enslow and the Rock of Gibraltar pub on your right
- •Turn left onto Bunkers Hill/A4095
- •Turn left onto Banbury Rd/A4260

## For Annie's Tea Rooms:

- •Turn left onto Canal Rd (signposted **Thrupp**)
- •Turn right to stay on Canal Rd
- •You will pass the canal on your right and then keep going over the wooden swing bridge
- •Annies Tea Room will be on the left

## For the Jolly Boatman:

- •Keep driving along the Banbury Road, past the turning for Thrupp.
- •You will see the Jolly Boatman on your left with a car park next to it.

NB: If you continue along this road you will get to Kidlington.